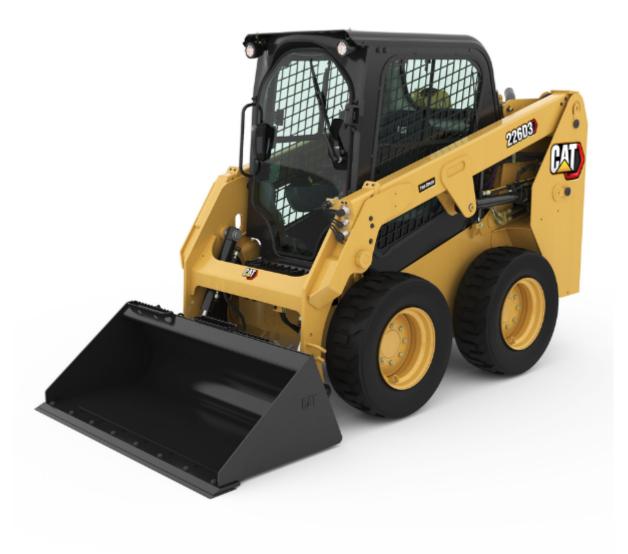

#### Detail Introduction : Product Introduction??

The **??Skid Steer Loader** is a state-of-the-art compact loader designed for unparalleled performance in tight, confined work environments. Its unique skid-steer design offers exceptional maneuverability, allowing it to operate efficiently in spaces too restrictive for larger machinery. Engineered for versatility, durability, and precision, the **Skid Steer Loader** Pro is the ultimate tool for contractors seeking efficient material handling, digging, and site preparation across a wide range of industries. Whether on a construction site, urban renovation project, or agricultural operation, this machine delivers unmatched flexibility and power in a compact form factor.

#### **??Compact and Agile Design?**?

The **Skid Steer Loader** Pro features a compact frame with a zero - turn radius, enabling it to navigate tight spaces, crowded job sites, and narrow pathways with ease. Its small footprint makes it ideal for urban environments, indoor projects, and confined construction zones.